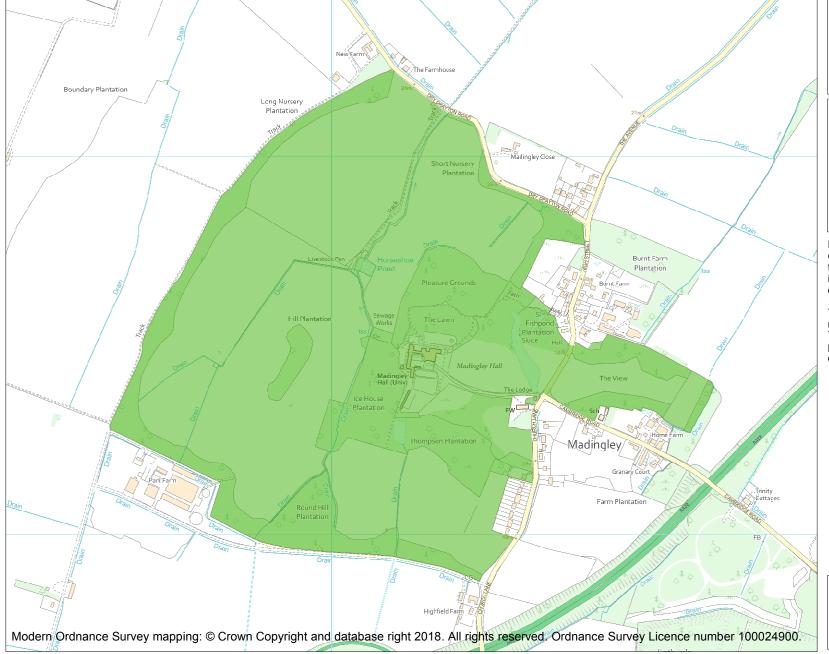

This is an A4 sized map and should be printed full size at A4 with no page scaling set.

Name: MADINGLEY HALL

Heritage Category:

Park and Garden

1000627

List Entry No :

Grade:

County: Cambridgeshire

District: South Cambridgeshire

Parish: Madingley

Each official record of a registered garden or other land contains a map. The map here has been translated from the official map and that process may have introduced inaccuracies. Copies of maps that form part of the official record can be obtained from Historic England.

This map was delivered electronically and when printed may not be to scale and may be subject to distortions. The map and grid references are for identification purposes only and must be read in conjunction with other information in the record.

**List Entry NGR:** TL 39211 60559

1:10000

Map Scale:

Print Date: 3 July 2024

HistoricEngland.org.uk